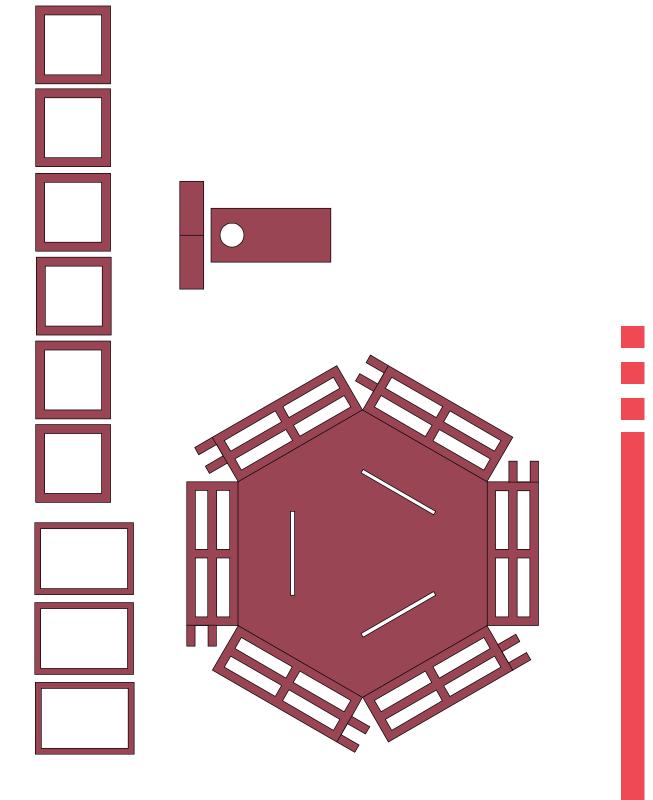

## **Belanger Park Paper Lighthouse**

This paper lighthouse is modeled after the Belanger Park lighthouse along the Rouge River in Detroit, Michigan. You can make this with the following patterns and the online instructions.

Note: the main body of the lighthouse does not fit onto a single sheet of 8-1/2x11 paper. You will have to piece it together from the first two pages of the pattern pieces then cut it from 12x12 card stock.

Instructions: https://www.tracylynncrafts.com/3d-paper-light-house

Happy Crafting!

Tracy Lynn

Visit me at https://www.tracylynncrafts.com for more great information!

WWW.TRACYLYNNCRAFTS.COM

WWW.TRACYLYNNCRAFTS.COM