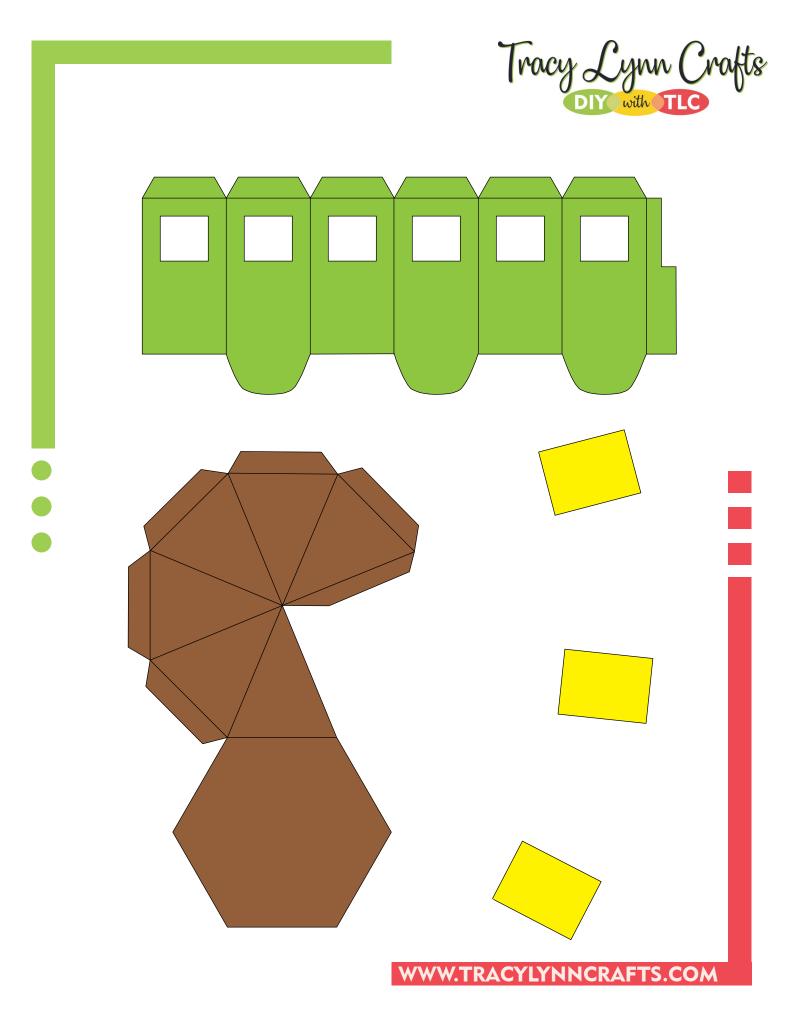

Note: the main body of the lighthouse does not fit onto a single sheet of 8-1/2x11 paper. You will have to piece it together from the first two pages of the pattern pieces then cut it from 12x12 card stock.