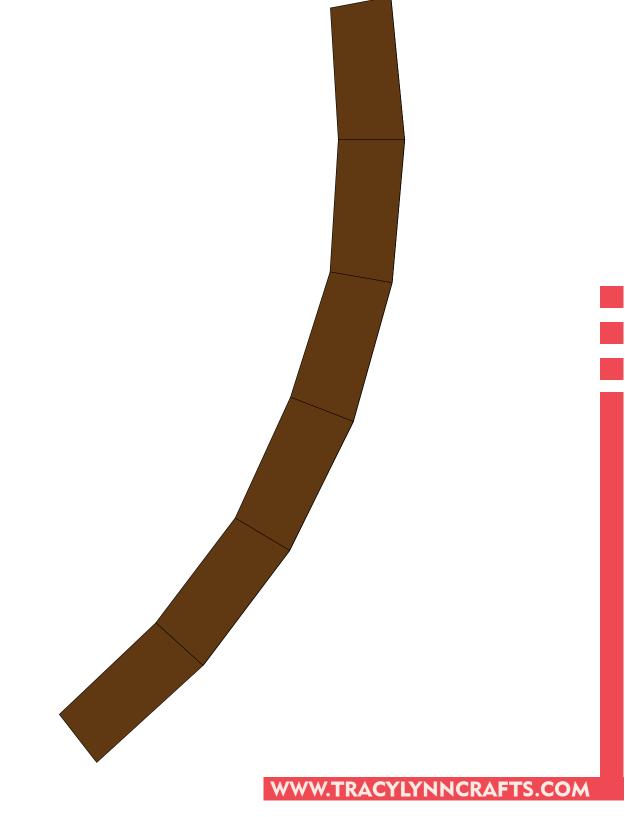

## **Belanger Park Paper Lighthouse**

This paper lighthouse is modeled after the Belanger Park lighthouse along the Rouge River in Detroit, Michigan. You can make this with the following patterns and the online instructions.

Note: the main body of the lighthouse does not fit onto a single sheet of 8-1/2x11 paper. You will have to piece it together from the first two pages of the pattern pieces then cut it from 12x12 card stock.

Instructions: https://www.tracylynncrafts.com/3d-paper-light-house

Happy Crafting!

Tracy Lynn

Visit me at https://www.tracylynncrafts.com for more great information!

WWW.TRACYLYNNCRAFTS.COM

WWW.TRACYLYNNCRAFTS.COM