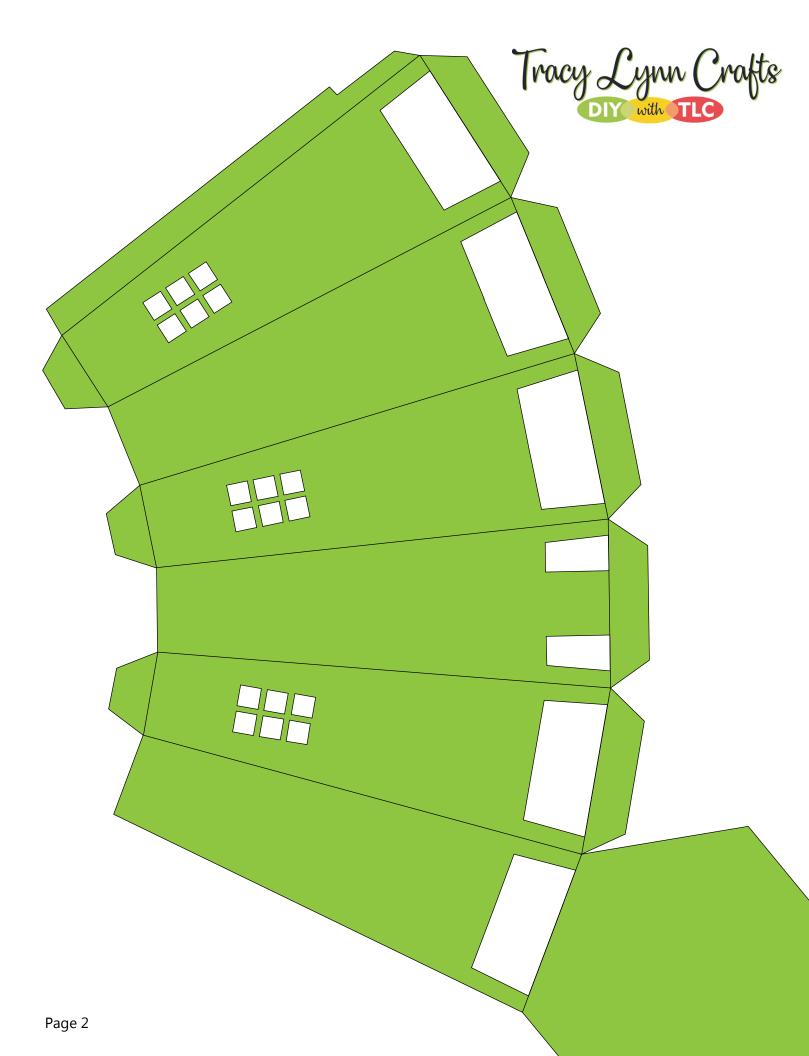

Note: the main body of the lighthouse does not fit onto a single sheet of 8-1/2x11 paper. You will have to piece it together from the first two pages of the pattern pieces then cut it from 12x12 card stock.