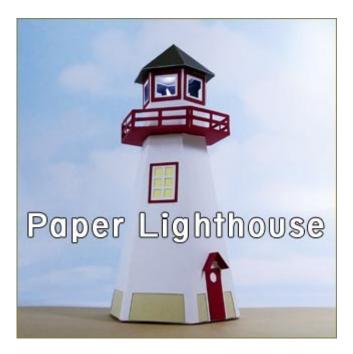

## **Belanger Park Paper Lighthouse**

This paper lighthouse is modeled after the Belanger Park lighthouse along the Rouge River in Detroit, Michigan. You can make this with the following patterns and the online instructions.