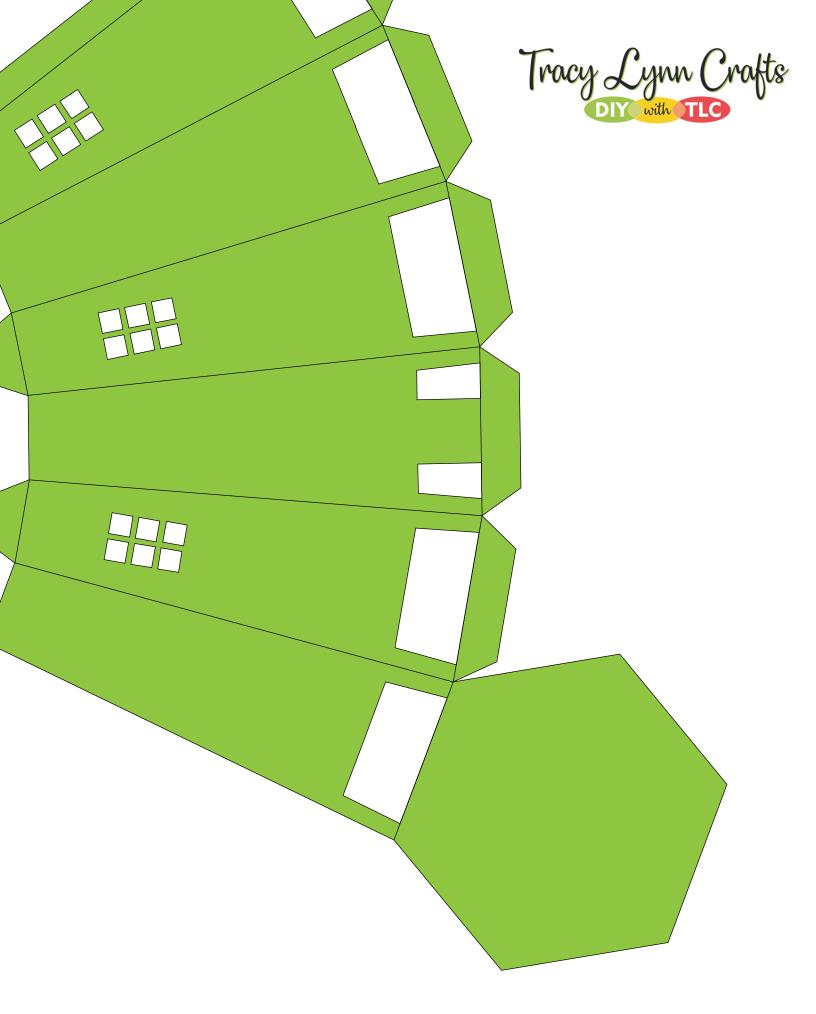

Note: the main body of the lighthouse does not fit onto a single sheet of 8-1/2x11 paper. You will have to piece it together from the first two pages of the pattern pieces then cut it from 12x12 card stock.